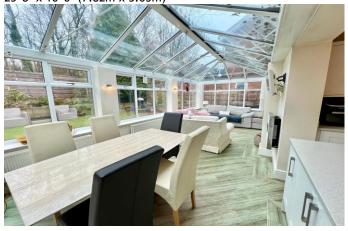

#### **ENTRANCE HALL**

16' 4" x 6' 0" (4.97m x 1.83m)

LOUNGE

18' 0" x 12' 7" (5.48m x 3.83m)

**ORANGERY** 

25' 8" x 10' 0" (7.82m x 3.05m)

#### **OPEN PLAN FITTED KITCHEN**

14' 0" x 10' 3"widest point (4.26m x 3.12m)