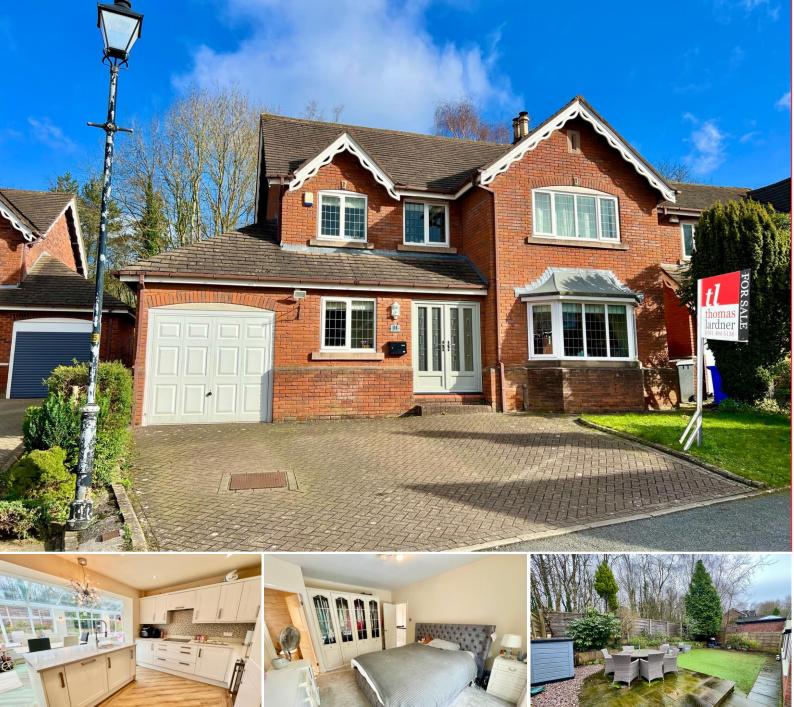

# Orchard Rise, Gee Cross, SK14 5SB

In a sought-after cul-de-sac close to Gee Cross Village this generous sized detached home is sure to prove popular. The landscaped low maintenance rear garden is not directly overlooked at the rear and there is a double width block paved driveway and storage garage. Featuring: 16ft 4in reception hall, lounge with French doors to a large orangery which opens to the comprehensively fitted kitchen with walk in larder, family room, home office with built in shelving, utility room, ground floor WC, useful snug or storage room, 4 good sized bedrooms (main with modern en-suite shower room & French windows with Juliet balcony) and modern family bathroom. Tenure: Leasehold with £100.00 Ground Rent. EPC Rating: D. Council Tax Band: F thomas lardner

Price Guide: Offers Over £450,000