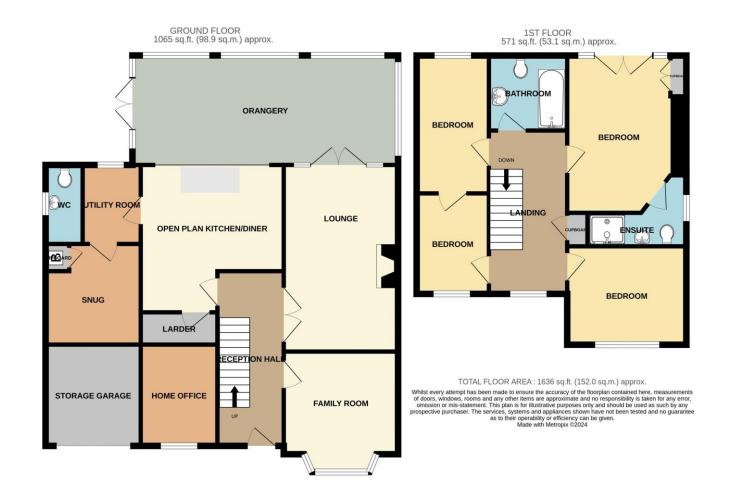

#### **ENTRANCE HALL**

16' 4" x 6' 0" (4.97m x 1.83m)

LOUNGE

18' 0" x 12' 7" (5.48m x 3.83m)

**ORANGERY** 

25' 8" x 10' 0" (7.82m x 3.05m)

#### **OPEN PLAN FITTED KITCHEN**

14' 0" x 10' 3"widest point (4.26m x 3.12m)

# **FAMILY ROOM**

12' 7" into bay x 10' 4" (3.83m x 3.15m)

#### **HOME OFFICE**

9' 4" x 6' 10" (2.84m x 2.08m)

#### **UTILITY ROOM**

7' 0" x 5' 3" (2.13m x 1.60m)

# **GROUND FLOOR W.C.**

7' 0" x 2' 8" (2.13m x 0.81m)

# **SNUG/STORAGE ROOM**

9' 5" x 8' 5" (2.87m x 2.56m)

# FIRST FLOOR LANDING

#### **MASTER BEDROOM**

13' 6" x 11' 4" widest points (4.11m x 3.45m)

#### **EN-SUITE SHOWER ROOM**

9' 3" x 6' 10"widest points (2.82m x 2.08m)

# **BEDROOM TWO**

11' 0" to wardrobes x 9' 1" (3.35m x 2.77m)

**BEDROOM THREE** 12' 7" x 6' 4" (3.83m x 1.93m)

# **BEDROOM FOUR** 9' 2" x 7' 2" (2.79m x 2.18m)

# **FAMILY BATHROOM**

7' 1" x 6' 10" (2.16m x 2.08m)

# STORAGE GARAGE

9' 0" x 8' 7" (2.74m x 2.61m)