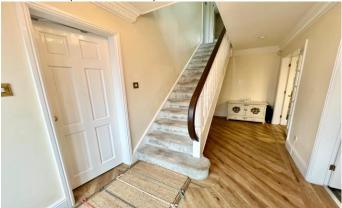

#### **ENTRANCE HALL**

16' 4" x 6' 0" (4.97m x 1.83m)

LOUNGE

18' 0" x 12' 7" (5.48m x 3.83m)

**ORANGERY** 

25' 8" x 10' 0" (7.82m x 3.05m)

# FIRST FLOOR LANDING