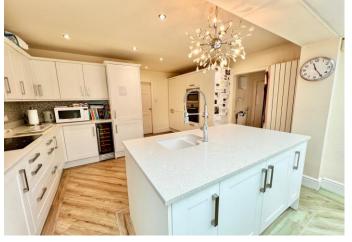

ble width block paved driveway and storage garage. Featuring: 16ft 4in reception hall, lounge with French doors to a large orangery which opens to the comprehensively fitted kitchen with walk in larder, family room, home office with built in shelving, utility room, ground floor WC, useful snug or storage room, 4 good sized bedrooms (main with modern en-suite shower room & French windows with Juliet balcony) and modern family bathroom. Tenure: Leasehold with £100.00 Ground Rent. EPC Rating: D. Council Tax Band: F thomas lardner

Price Guide: Offers Over £450,000

#### **ENTRANCE HALL**

16' 4" x 6' 0" (4.97m x 1.83m)



LOUNGE

18' 0" x 12' 7" (5.48m x 3.83m)



**ORANGERY** 

25' 8" x 10' 0" (7.82m x 3.05m)



#### **OPEN PLAN FITTED KITCHEN**

14' 0" x 10' 3"widest point (4.26m x 3.12m)



# **FAMILY ROOM**

12' 7" into bay x 10' 4" (3.83m x 3.15m)



#### **HOME OFFICE**

9' 4" x 6' 10" (2.84m x 2.08m)

#### **UTILITY ROOM**

7' 0" x 5' 3" (2.13m x 1.60m)

# **GROUND FLOOR W.C.**

7' 0" x 2' 8" (2.13m x 0.81m)

# **SNUG/STORAGE ROOM**

9' 5" x 8' 5" (2.87m x 2.56m)

# FIRST FLOOR LANDING

#### **MASTER BEDROOM**

13' 6" x 11' 4" widest points (4.11m x 3.45m)



#### **EN-SUITE SHOWER ROOM**

9' 3" x 6' 10"widest points (2.82m x 2.08m)



# **BEDROOM TWO**

11' 0" to wardrobes x 9' 1" (3.35m x 2.77m)



**BEDROOM THREE** 12' 7" x 6' 4" (3.83m x 1.93m)

# **BEDROOM FOUR** 9' 2" x 7' 2" (2.79m x 2.18m)

# **FAMILY BATHROOM**

7' 1" x 6' 10" (2.16m x 2.08m)



# STORAGE GARAGE

9' 0" x 8' 7" (2.74m x 2.61m)

#### **VIEWING ARRANGEMENTS**

Appointment is strictly by appointmen