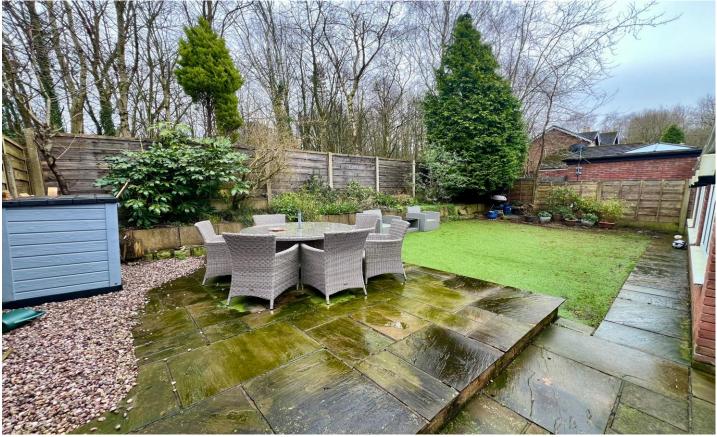

# Orchard Rise, Gee Cross, SK14 5SB

In a sought-after cul-de-sac close to Gee Cross Village this generous sized detached home is sure to prove popular. The landscaped low maintenance rear garden is not directly overlooked at the rear and there is a double width block paved driveway and storage garage. Featuring: 16ft 4in reception hall, lounge with French doors to a large orangery which opens to the comprehensively fitted kitchen with walk in larder, family room, home office with built in shelving, utility room, ground floor WC, useful snug or storage room, 4 good sized bedrooms (main with modern en-suite shower room & French windows with Juliet balcony) and modern family bathroom. Tenure: Leasehold with £100.00 Ground Rent. EPC Rating: D. Council Tax Band: F thomas lardner