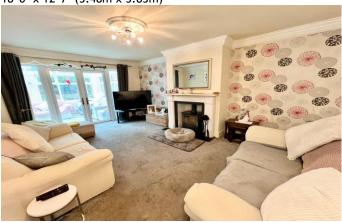

#### **ENTRANCE HALL**

16' 4" x 6' 0" (4.97m x 1.83m)

LOUNGE

18' 0" x 12' 7" (5.48m x 3.83m)

**ORANGERY** 

25' 8" x 10' 0" (7.82m x 3.05m)